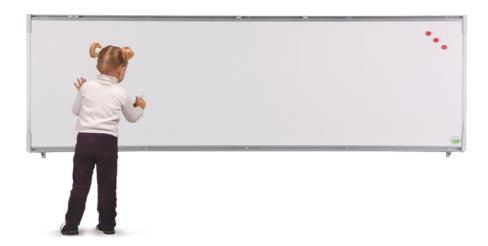

## Wall Graphic Track Boards - Early Childhood

Ideal for nurseries and kindergartens.

The wall graphic track offers children a wide expression surface to express themselves either with dry erasable markers on its e3 enamel surface or with paint on a paper pad. Its magnetic surface allows you to display posters and memos with magnets.

MAGNETIC SURFACE: To display using magnets.

HOOKS TO HOLD MAPS/PAPER PADS AND PEN TRAY: Full length pen tray to keep writing and erasing equipment within reach, hooks to hold paper pads for painting.