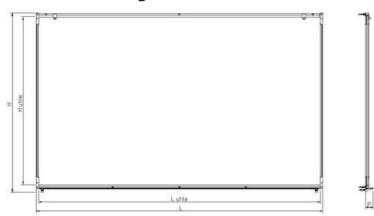

# **Technical drawing**

# **Dimensions & weight**

| Model                          | Material / Color | Ref.    | OAH mm | OAW mm | Net weight (kg) |
|--------------------------------|------------------|---------|--------|--------|-----------------|
| H60xL200 cm, natural aluminium | marker white     | 5500400 | 611    | 1983   | 13.5            |