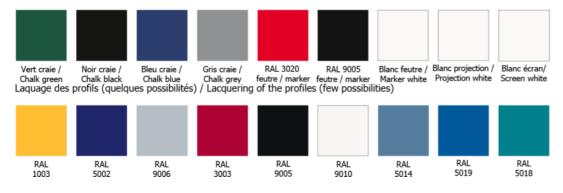

FRAME TO CHOOSE FROM NATURAL OR YELLOW LACQUERED **ALUMINIUM:** Other colors for lacquering frame profiles on request. INVISIBLE WALL FIXING.

AVAILABLE IN CHALK GREEN OR BLACK: Check out our guide. Many screen printings in option.

### **Finishings**

Surfaces en émail / Enamel surfaces